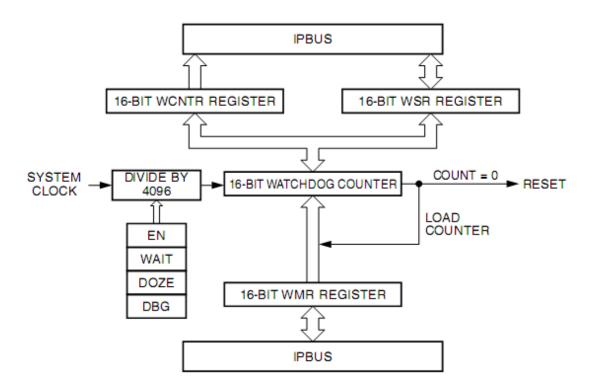

## **Summary**

The watchdog timer is a 16-bit timer for helping software recovers from runaway code. The watchdog counter is a free-running down-counter that generates a reset on underflow. To prevent a reset, software must periodically restart the countdown.

**Watchdog Timer Block Diagram** 

## **Features**

16-bit counter with modulus "initial count" register

Tel/Fax: 0512-68091375/68096251

Email: support@china-core.com

Pause option for low-power modes

To obtain more information about the Watchdog Timer or other C\*Core<sup>TM</sup> products, please contact the C\*Core Technology Co., Ltd. by phone: 0512-68091377, email: <a href="mailto:support@china-core.com">support@china-core.com</a> or web: <a href="http://www.china-core.com">http://www.china-core.com</a>. C\*Core<sup>TM</sup> is a trade mark of C\*Core Co., Ltd.