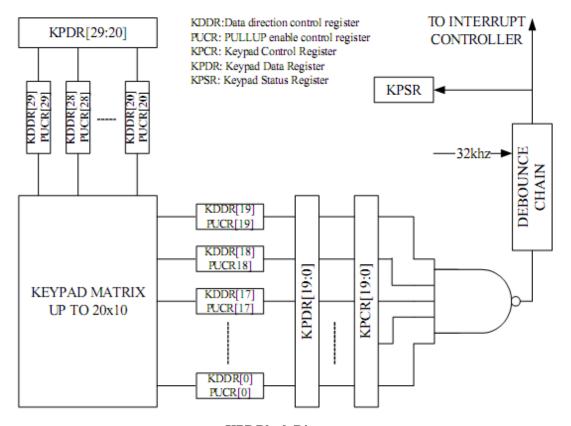

## **Summary**

The Keypad Port is a 32-bit peripheral which can be used either for keypad matrix scanning or as general purpose I/O.

**KPP Block Diagram** 